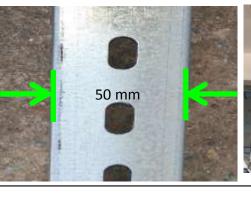

**KAIZEN THEME: - Cost reduction** 

WIDELY/DEEPLY:

PRESENT STATUS: - 100\*50 mm cable trays are using for the routing of cable for all m/c @

**BEFORE** 

**IDEA:-** Proper selection

**COUNTERMEASURE** :- Cable tray size reduced to 50\*25 mm @ Rs.130/mtr

WHY - WHY ANALYSIS :-

Why1:- Maintenance cost is more Why2:- Cable tray cost is high i.e. Rs 220

Why3:- Cable tray size is 100\*50 mm

**ROOT CAUSE:-** Improper selection

**RESULT:-** Saved 90 Rs/mtr & 8100 Rs in assembly shop