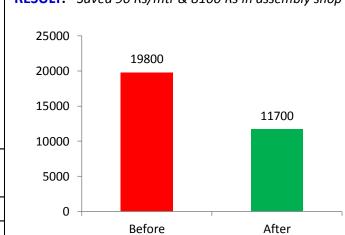

WHY - WHY ANALYSIS :-

Why1:- Maintenance cost is more Why2:- Cable tray cost is high i.e. Rs 220

Why3:- Cable tray size is 100\*50 mm

**ROOT CAUSE:-** Improper selection

**RESULT:-** Saved 90 Rs/mtr & 8100 Rs in assembly shop