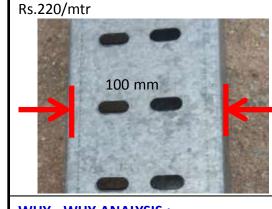

**KAIZEN THEME: - Cost reduction** 

WIDELY/DEEPLY:

PRESENT STATUS: - 100\*50 mm cable trays are using for the routing of cable for all m/c @

**BEFORE** 

**IDEA:-** Proper selection

**COUNTERMEASURE** :- Cable tray size reduced to 50\*25 mm @ Rs.130/mtr

WHY - WHY ANALYSIS :-

Why1:- Maintenance cost is more Why2:- Cable tray cost is high i.e. Rs 220

Why3:- Cable tray size is 100\*50 mm

**ROOT CAUSE:-** Improper selection

**RESULT:-** Saved 90 Rs/mtr & 8100 Rs in assembly shop